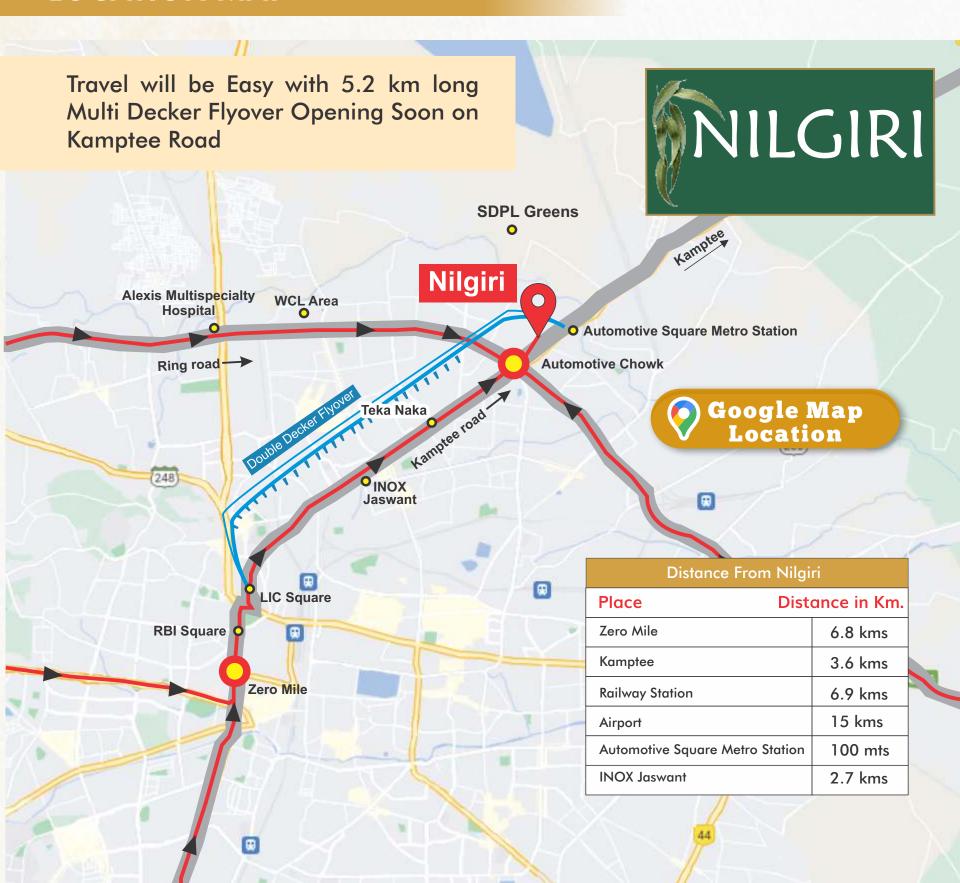

SDPL's Foray in to North Nagpur - Nilgiri, a residential scheme on a plot of approx 35,000 sq.ft. Nilgiri is 3.8 km from Kadbi Chowk on Kamptee Road. The Scheme is designed to provide bigger sized flats with SDPL's Standard Quality & Specification at affordable prices to people who want to live in North Nagpur. The Ring Road nearby provides good accessibility to other parts of the city. With Schools, Hospitals and Markets in close vicinity, NILGIRI is ideal home for all sectors of the Society. All flats in the Scheme have a double height terrace to ensure openess in the flats.

# **LOCATION MAP**

3C, Gulmohar, Temple Road, Civil Lines, Nagpur - 440001

CONTACT
Gaurav Agarwala, Director
98231 11700

Email: info@sandeepdwellers.com Website: www.sandeepdwellers.com

Architect: Anand Sarda & Rahul Agarwala