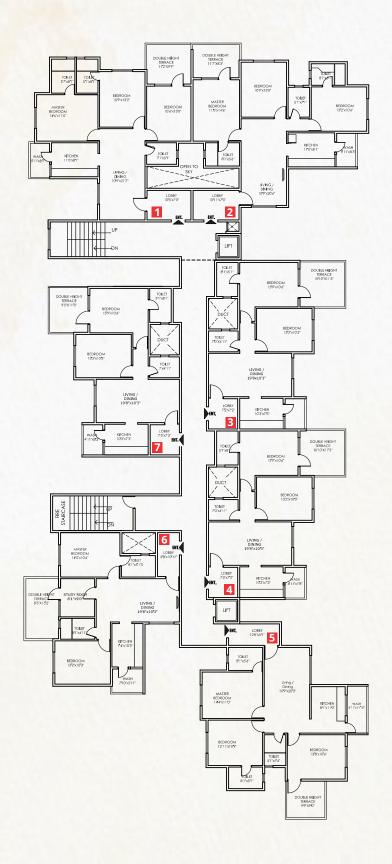

# **TYPICAL FLOOR PLAN**

Flat No. 1, 2 & 5 are 3 BHK Flats

Flat No. 3, 4 & 7 are 2 BHK Flats

Flat No. 6 is 2½ BHK Flat