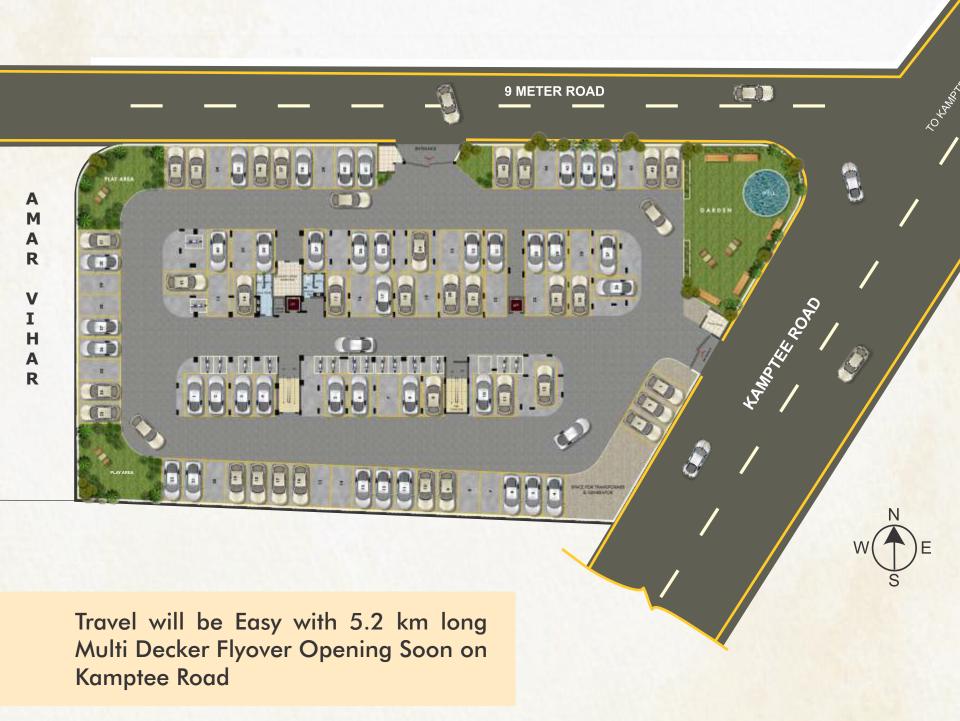

ng Road nearby provides good accessibility to other parts of the city. With Schools, Hospitals and Markets in close vicinity, NILGIRI is ideal home for all sectors of the Society. All flats in the Scheme have a double height terrace to ensure openess in the flats.

The scheme has 2 BHK, 2 ½ BHK and 3 BHK Flats to fit in all types of requirements. There is ample ground space for parking, garden and play area.

You have to only see the completed projects of SDPL, where much beauty has been achieved in small spaces and you will understand the possibilities of what we can do here. Do you have a vision? Do you recognize a good thing when you see one? We invite you to be a part of this dream & become a proud owner of an affordable HOME, close to the city.













# **GROUND LEVEL PLAN**





# **TYPICAL FLOOR PLAN**



Flat No. 1, 2 & 5 are 3 BHK Flats

Flat No. 3, 4 & 7 are 2 BHK Flats

Flat No. 6 is 2½ BHK Flat



# 3 BHK Flat (202)



# 3 BHK Penthouse (801+802)



# A quick look at the specification



# Structural System

R.C.C Structure with Fly Ash / Red Brick masonry.



## Flooring

General Flat and Entrance Lobby - Vitrified Tiles of size 2' x 2'. Kitchen and Wash Ceramic Tiles 1' X 1'. Washing Area - Kota Stone.

Common passages, landings, staircase, Entrance lobby - Kota Stone.



## Kitchen

- Platform- 2' width of Black Granite with length equal to one length of the kitchen.
- Sink One single-bowl stainless steel sink.
- Dado 2 ft. above platform of Glazed tiles.
- Doors No door towards dining/passage.
- · Other Exhaust fan.



## Toilet

- Tiles- Ceramic Tiles