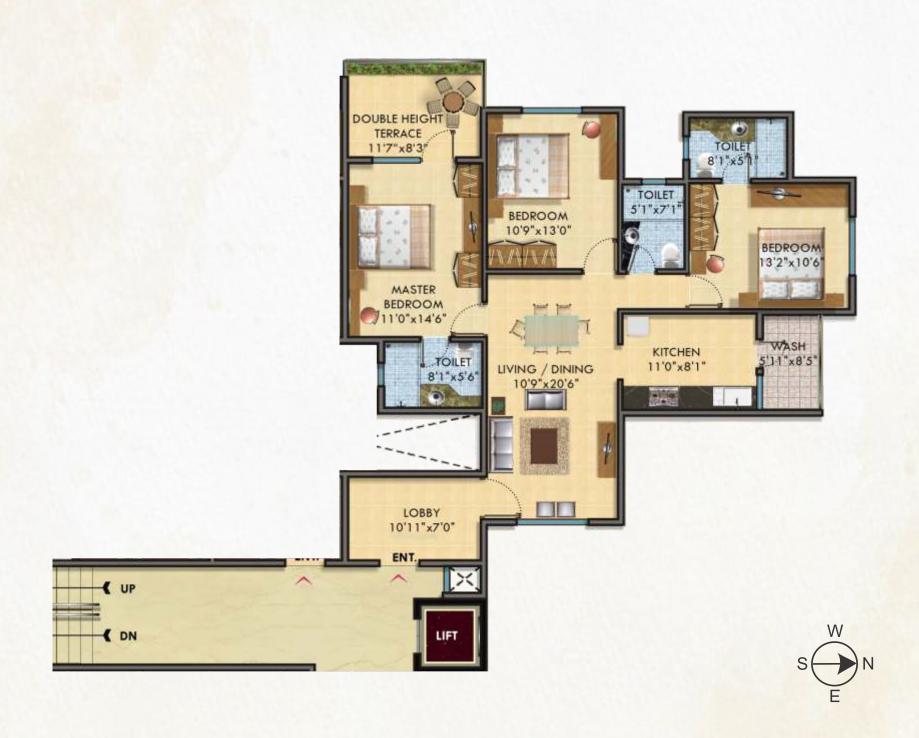

or all sectors of the Society. All flats in the Scheme have a double height terrace to ensure openess in the flats.

The scheme has 2 BHK, 2 ½ BHK and 3 BHK Flats to fit in all types of requirements. There is ample ground space for parking, garden and play area.

You have to only see the completed projects of SDPL, where much beauty has been achieved in small spaces and you will understand the possibilities of what we can do here. Do you have a vision? Do you recognize a good thing when you see one? We invite you to be a part of this dream & become a proud owner of an affordable HOME, close to the city.













# **GROUND LEVEL PLAN**





# **TYPICAL FLOOR PLAN**



Flat No. 1, 2 & 5 are 3 BHK Flats

Flat No. 3, 4 & 7 are 2 BHK Flats

Flat No. 6 is 2½ BHK Flat



# 3 BHK Flat (202)



# 3 BHK Penthouse (801+802)



# A quick look at the specification



# Structural System

R.C.C Structure with Fly Ash / Red Brick masonry.



## Flooring

General Flat and Entrance Lobby - Vitrified Tiles of size 2' x 2'. Kitchen and Wash Ceramic Tiles 1' X 1'. Washing Area - Kota Stone.

Common passages, landings, staircase, Entrance lobby - Kota Stone.



## Kitchen

- Platform- 2' width of Black Granite with length equal to one length of the kitchen.
- Sink One single-bowl stainless steel sink.
- Dado 2 ft. above platform of Glazed tiles.
- Doors No door towards dining/passage.
- · Other Exhaust fan.



## Toilet

- Tiles- Ceramic Tiles on floor & Glazed tiles on wall up to lintel level (6'6").
- Sanitary EWC with Cistern in White. Cera or equivalent.
- Basin Marble counter top in M