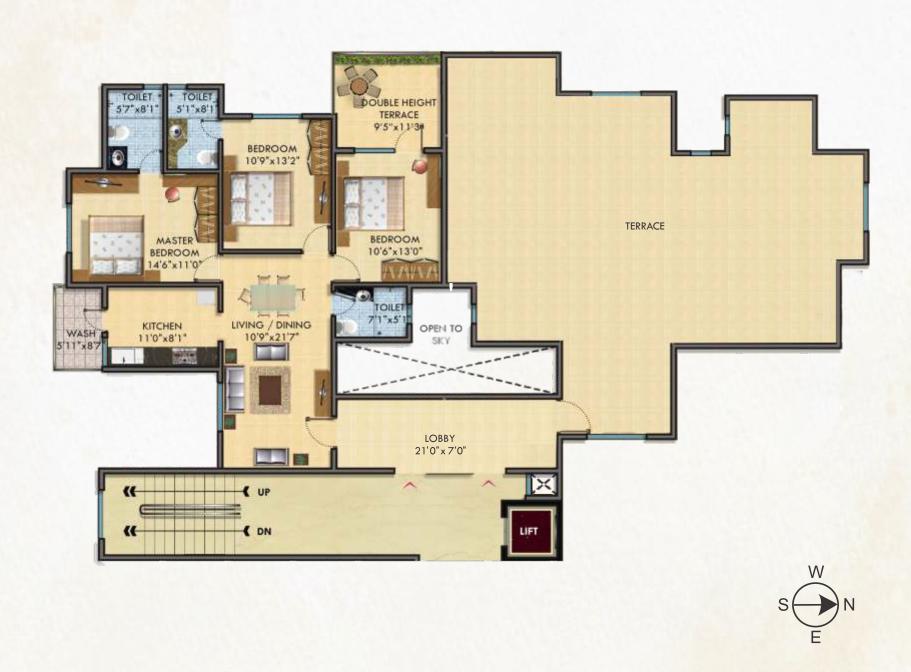

All flats in the Scheme have a double height terrace to ensure openess in the flats.

The scheme has 2 BHK, 2 ½ BHK and 3 BHK Flats to fit in all types of requirements. There is ample ground space for parking, garden and play area.

You have to only see the completed projects of SDPL, where much beauty has been achieved in small spaces and you will understand the possibilities of what we can do here. Do you have a vision? Do you recognize a good thing when you see one? We invite you to be a part of this dream & become a proud owner of an affordable HOME, close to the city.













# **GROUND LEVEL PLAN**





# **TYPICAL FLOOR PLAN**



Flat No. 1, 2 & 5 are 3 BHK Flats

Flat No. 3, 4 & 7 are 2 BHK Flats

Flat No. 6 is 2½ BHK Flat



# 3 BHK Flat (202)



# 3 BHK Penthouse (801+802)



# A quick look at the specification



# Structural System

R.C.C Structure with Fly Ash / Red Brick masonry.



## Flooring

General Flat and Entrance Lobby - Vitrified Tiles of size 2' x 2'. Kitchen and Wash Ceramic Tiles 1' X 1'. Washing Area - Kota Stone.

Common passages, landings, staircase, Entrance lobby - Kota Stone.



## Kitchen

- Platform- 2' width of Black Granite with length equal to one length of the kitchen.
- Sink One single-bowl stainless steel sink.
- Dado 2 ft. above platform of Glazed tiles.
- Doors No door towards dining/passage.
- · Other Exhaust fan.



## Toilet

- Tiles- Ceramic Tiles on floor & Glazed tiles on wall up to lintel level (6'6").
- Sanitary EWC with Cistern in White. Cera or equivalent.
- Basin Marble counter top in Master Bed Room with under count